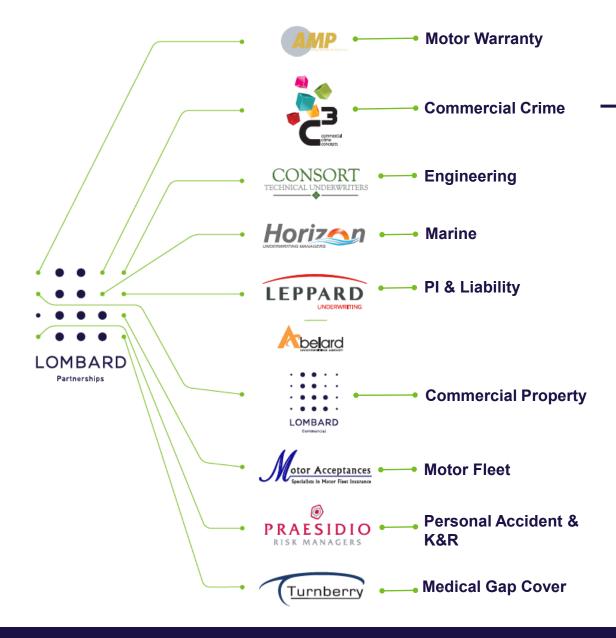

#### **Lombard Partnerships**

Lombard deliver high quality underwriting operations by teaming up with independently minded, owner-operated businesses offering specialist underwriting and/or distribution skills

Working with these experts in our target markets, our complementary skills and resources create a platform for well-run, specialist insurance businesses that best serve a client's needs.